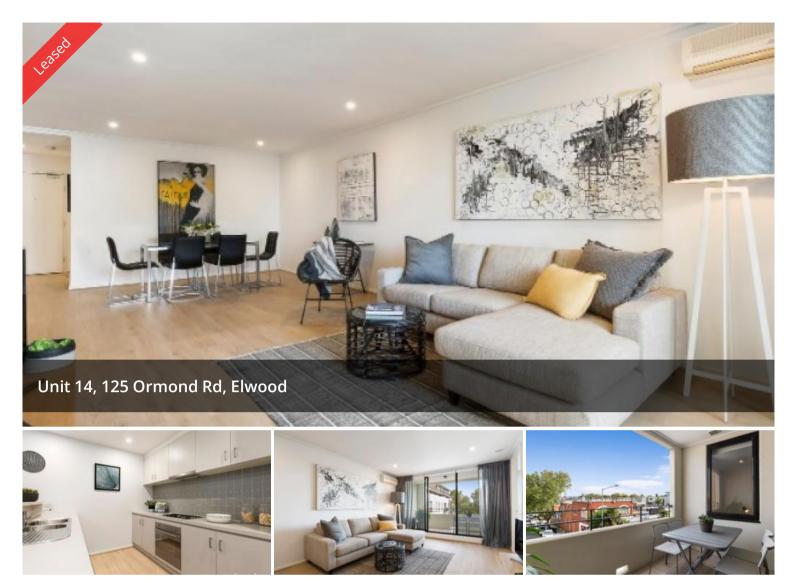

## Large, Bright & Convenient

Superbly located in the heart of Elwood Village precinct provides a lifestyle many aspire. Exceptionally spacious apartment comprising of 2 bedrooms and 2 bathrooms, open plan living. Features all modern luxuries and 2 secure car spaces.

🛱 2 🚝 2 🚓 2

| Price         | \$540 per week |
|---------------|----------------|
| Property Type | Rental         |
| Property ID   | 732            |