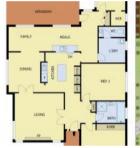

## **Land Value - Corner Position**

**AUCTION THIS SATURDAY AT 11:00AM** 

OPEN FROM 10:30AM

- Located in close proximity to Highett train Station, shops, cafes, restaurants, supermarkets, schools and all recreational facilities, including the beach.
- House comprises entry hall, three bedrooms, L-shaped living, kitchen, bathroom and laundry.
- Land approximately 580 square metres
- Ideal opportunity to renovate, re-build or build your dream home, multiple dwellings - subject to approval from relevant statutory authorities

△ 3 ← 1 ← 2 □ 580 m2

Price SOLD
Property Type Residential
Property ID 752
Land Area 580 m2